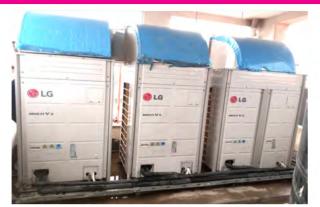

#### **LG AUTHORIZED PARTNERS**

Pera-Beam Limited is in partnership with LG for supply of Air Conditioners (Room, light commercial and Commercial Air Conditioners) consisting of an indoor, wall-mounted unit that is connected to an outdoor unit, these air conditioners feature powerful air throw and louver control for ultra-fast cooling. In addition, many units feature ARTCOOL changeable panels, which allow you to change the colour of your air conditioning unit to match your room's decor. Wall Air Conditioners: Installed in walls, these air conditioners offer powerful performance and 4-way air deflection and auto swing, which allow you to direct airflow to every corner of the room.

- ➤ LG light commercial air conditioners are available in a range of sizes and styles. Explore our newest collection—and create a space that's cool and comfortable all year long:
- > Ceiling Cassette Air Conditioner: These light commercial ACs boast an ultra slim and compact design with a high ceiling mode, clean air filtration, and independent vane operation.
- Convertible Air Conditioner: Featuring power cooling and a wide operation range up to 54 degrees Celsius, these light commercial air conditioners are easy to install and ideal for restaurants.
- Duct Air Conditioner: Offering a seamless design, these LG light commercial ACs are hidden in the ceiling and feature External Static Pressure Control and Precise Temperature Control.
- Floor Standing Air Conditioner: Featuring a slim, unobtrusive design and innovative technology, our floor standing light commercial ACs give you a powerful cooling option that won't disrupt your office's traffic flow.
- > Eco-Friendly and energy efficient VRF system with minimum total life cycle cost.