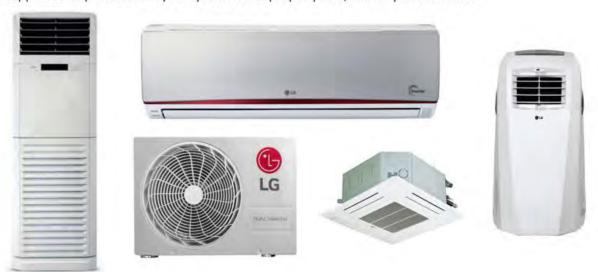

#### **LG AUTHORIZED PARTNERS**

Pera-Beam Limited is in partnership with LG for supply of Air Conditioners (Room, light commercial and Commercial Air Conditioners) consisting of an indoor, wall-mounted unit that is connected to an outdoor unit, these air conditioners feature powerful air throw and louver control for ultra-fast cooling. In addition, many units feature ARTCOOL changeable panels, which allow you to change the colour of your air conditioning unit to match your room's decor. Wall Air Conditioners: Installed in walls, these air conditioners offer powerful performance and 4-way air deflection and auto swing, which allow you to direct airflow to every corner of the room.

- ➤ LG light commercial air conditioners are available in a range of sizes and styles. Explore our newest collection—and create a space that's cool and comfortable all year long:
- > Ceiling Cassette Air Conditioner: These light commercial ACs boast an ultra slim and compact design with a high ceiling mode, clean air filtration, and independent vane operation.
- Convertible Air Conditioner: Featuring power cooling and a wide operation range up to 54 degrees Celsius, these light commercial air conditioners are easy to install and ideal for restaurants.
- Duct Air Conditioner: Offering a seamless design, these LG light commercial ACs are hidden in the ceiling and feature External Static Pressure Control and Precise Temperature Control.
- Floor Standing Air Conditioner: Featuring a slim, unobtrusive design and innovative technology, our floor standing light commercial ACs give you a powerful cooling option that won't disrupt your office's traffic flow.
- > Eco-Friendly and energy efficient VRF system with minimum total life cycle cost.